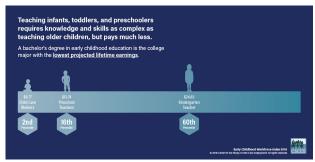

### Download

Many early educators invest in AA or BA degree, yet still face low wages #ECIndex