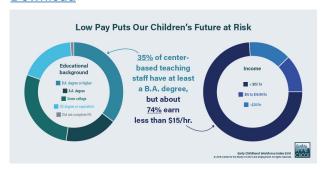

### Download

Many early educators invest in AA or BA degree, yet still face low wages #ECIndex