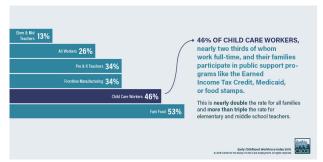

## **Sample Facebook Posts**

The science is clear -- early childhood education shapes children's lifelong development -- yet science and reality don't align. While we understand that early education is critical, we're not adequately investing in our most important resource: our children's teachers. The median hourly wage for child care workers is \$9.77, and 46% of these workers and their families are enrolled in at least one public support program. The median hourly wage for preschool teachers is \$13.74, and 34% of these workers and their families are enrolled in at least one public support program. Find out how your state stacks up here: http://cscce.berkeley.edu/early-childhood-workforce-index

### Download

Nearly half of all U.S. child care workers live in families enrolled in public support programs. #ECIndex