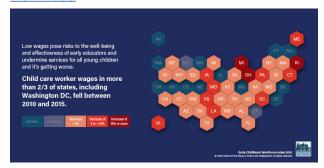

### Download

Only 17 states are making progess on early educator compensation. Is your state one of them? #ECIndex