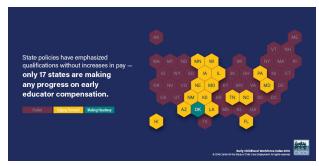

### Download

Only 17 states are making progess on early educator compensation. Is your state one of them? #ECIndex